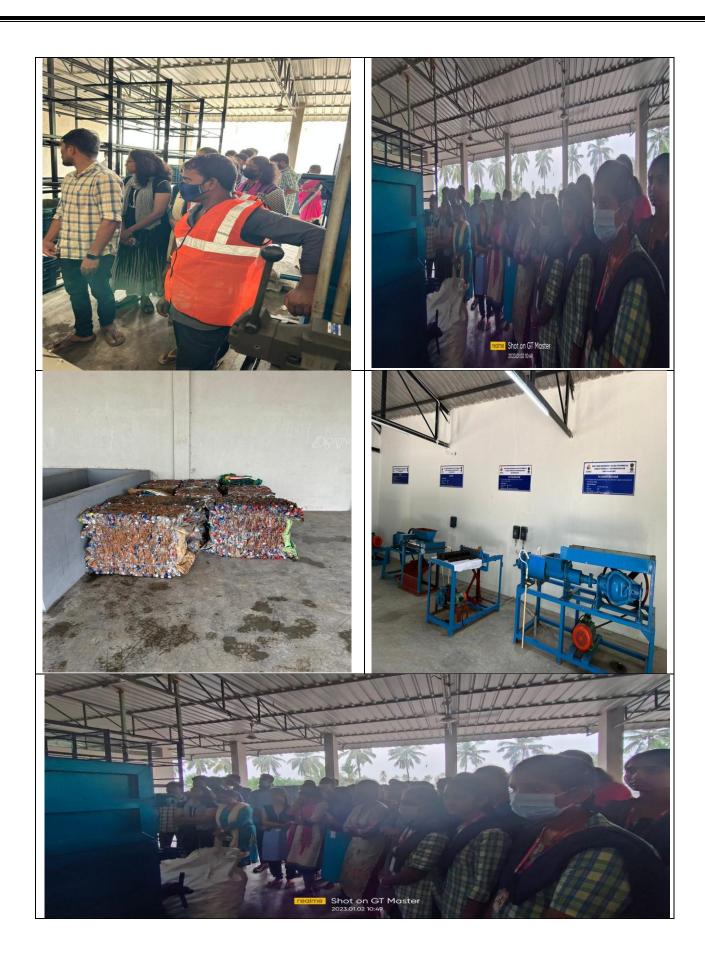

# WASTE MANAGEMENT IN BVRAJU FOUNDATION (SOUTH CAMPUS)

As a Part of BVRAJU Foundation, Waste management plays a very important role to protect our nature and environment. There are total three machines in waste management unit.

Around 45 students from MCA, Degree, polytechnic and pharmacy participated in this activity to gain knowledge on waste management related to **RRR** means "Recycle, Reuse And Reduce".

Among the Three, two machines are used for Wet waste and the other for Plastic.

Names of Wet machines are Excel and Solwearth.

### **WET MACHINES:**

Small one is **Excel**, used for 10 kg quantity with chemicals that include a spoon of bioculum and biostrain and 5kg wood powder. It takes around 10 minutes to give compost that will be stored in trays for 22 to 30 days and later used as natural fertilizer for crops and plants.

The other machine **Solwearth** (large machine) converts 250 kg of waste into compost. It will take 24 hrs time. No chemicals were used in this process except wood powder. This is also used as compost for plants & Crops. No need of any storage we can use it once the process is done.

#### **PLASTIC MACHINE:**

Name of the Plastic machinis is **Bale machine**, used to crush the plastic bottles. Plastic crush called Bale, it is send to manufacturing companies or cement factories etc.,